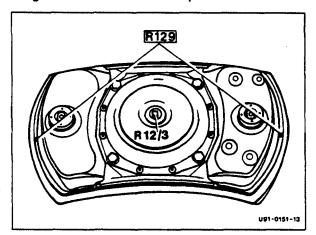

## **Application**

The driver airbag, part number 124 460 03 98, must be used for models 107, 124, 126 and 201 (Figure 1)

Figure 1 All models except R129

The driver airbag, part number 129 460 00 98, must be used for model 129 only (Figure 2).

Note: This driver airbag can be recognized by markings R129, embossed at the left and right side of the unit, also visible when installed.

When ordering, also state correct interior trim color code.

Figure 2 R129 Identification