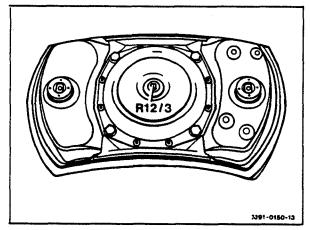

## **Application**

The driver airbag, part number 124 460 03 98, must be used for models 107, 124, 126 and 201 (Figure 1)

Figure 1 All models except R129

The driver airbag, part number 129 460 00 98, must be used for model 129 only (Figure 2).